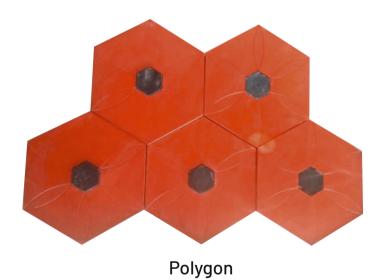

#### PAVER TILES

Available Sizes : 12"x12"



Vertex



Galaxy



Circle







Cyber

### KERB STONE



PVC RUBBER MOULD



#### OUR RECENT WORKS











## **K.M.CONCRETE WORK**

PAVER & SOLID BLOCKS

Manufactures of:

PAVER BLOCKS | SOLID BLOCKS | **PAVER TILES** PVC RUBBER MOULD AUTHORISED DEALER



12/2D, Sengulam East Street, Fourway Track Road, Thirumangalam, Madurai - 625706

90479 64597 | 90805 30590 | 98940 97779

#### **COMPANY PROFILE**

KM Concrete Works is a leading manufacturer and suppliers of Paver Blocks in Tirumangalam. KM Concrete works is live in trade since 2012 from Tirmangulam, Madurai. We manufacture Blocks in all type and in that Paver block more in requirement and so more in production from KM We do supply material alone to any part of tamilnadu. We got stocks of 2 lakh numbers in our unit always for ready supply and erection. We are su