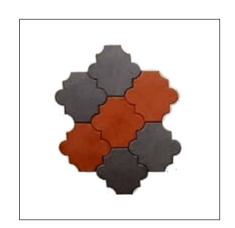

hes

300x200 200mm



PAVER BLOCK

S-Type Paver Block:



# Area Size: 2.65



Available Sizes: 60mm, 80mm

Available Colors: Red, Yellow, Black, White Grey

ZIGZAG BLOCK

I-Type Paver Block :





Area Size: 3.25



# **BENEFITS**



Paving your driveway or patio adds value to your property.



Varity of colours, textures and finishes -Paving to complement both traditional and contemporary surroundings.



durable with little maintenance. There are so many variations of designs and patterns in laying paving, no job is the same

Paving bricks are long lasting and extremely



as another. If a paving block gets damaged in any way, it's easy to replace.



Quick installation with minimum manpower without using heavy equipment





#### **COOLING TILES**





#### Flower Type Paver Block:





Area Size : 1.85