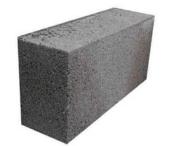

### **SOLID BLOCK**

4 Inches 400x100 200mm

8 Inches 400x100 200mm

ROCK BLOCK

6 Inches 400x150 200mm

8 Inches

300x200 200mm

PAVER BLOCK