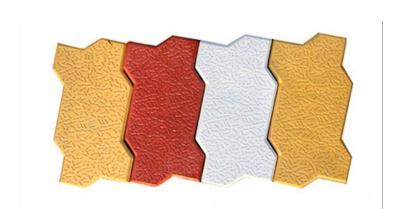

# Area Size: 2.65

Available Sizes: 60mm, 80mm

Available Colors: Red, Yellow, Black, White Grey

ZIGZAG BLOCK

I-Type Paver Block :

Area Size: 3.25