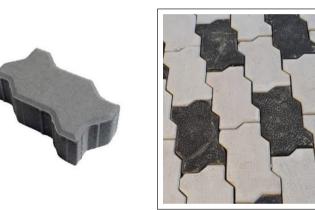

S-Type Paver Block:

# Area Size: 2.65

Available Sizes: 60mm, 80mm

Available Colors: Red, Yellow, Black, White Grey

ZIGZAG BLOCK

I-Type Paver Block :

Area Size: 3.25