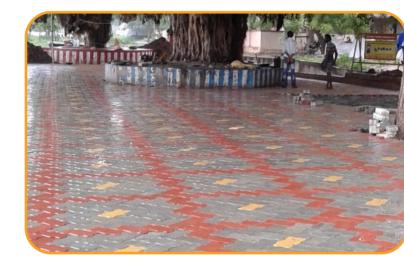

#### PAVER TILES

Available Sizes : 12"x12"



Vertex



Galaxy



Circle







Cyber

### KERB STONE



PVC RUBBER MOULD



#### OUR RECENT WORKS











## **K.M.CONCRETE WORK**

PAVER & SOLID BLOCKS

Manufactures of:

PAVER BLOCKS | SOLID BLOCKS | **PAVER TILES** PVC RUBBER MOULD AUTHORISED DEALER



12/2D, Sengulam East Street, Fourway Track Road, Thirumangalam, Madurai - 625706

90479 64597 | 90805 30590 | 98940 97779

#### **COMPANY PROFILE**

KM Concrete Works is a leading manufacturer and suppliers of Paver Blocks in Tirumangalam. KM Concrete works is live in trade since 2012 from Tirmangulam, Madurai. We manufacture Blocks in all type and in that Paver block more in requirement and so more in production from KM We do supply material alone to any part of tamilnadu. We got stocks of 2 lakh numbers in our unit always for ready supply and erection. We are supply Zigzag, I Shape and Kerbstone. We assure of quality and services wi