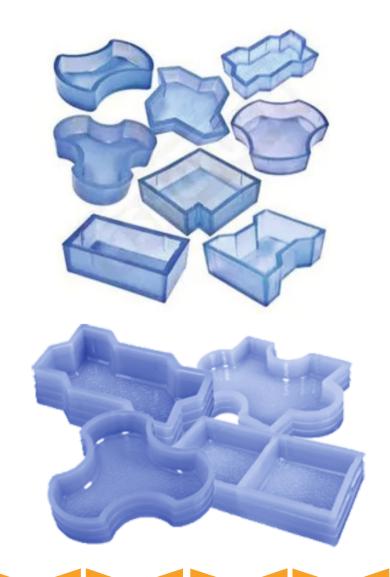

#### PAVER TILES

Available Sizes : 12"x12"



Vertex



Galaxy



Circle







Cyber

### KERB STONE



PVC RUBBER MOULD



#### OUR RECENT WORKS











## **K.M.CONCRETE WORK**

PAVER & SOLID BLOCKS

Manufactures of:

PAVER BLOCKS | SOLID BLOCKS | **PAVER TILES** PVC RUBBER MOULD AUTHORISED DEALER



12/2D, Sengulam East Street, Fourway Track Road, Thirumangalam, Madurai - 625706

90479 64597 | 90805 30590 | 98940 97779

#### **COMPANY PROFILE**

KM Concrete Works is a leading manufacturer and suppliers of Paver Blocks in Tirumangalam. KM Concrete works is live in trade since 2012 from Tirmangulam, Madurai. We manufacture Blocks in all type and in that Paver block more in requirement and so more in production from KM We do supply material alone to any part of tamilnadu. We got stocks of 2 lakh numbers in our unit always for ready supply and erection. We are supply Zigzag, I Shape and Kerbstone. We assure