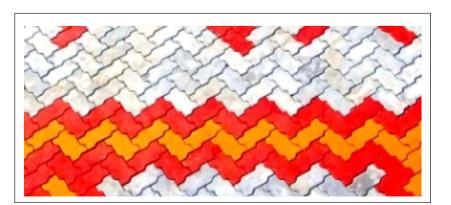

BLOCK

S-Type Paver Block:



# Area Size: 2.65



Available Sizes: 60mm, 80mm

Available Colors: Red, Yellow, Black, White Grey

ZIGZAG BLOCK

I-Type Paver Block :





Area Size: 3.25



# **BENEFITS**



Paving your driveway or patio adds value to your property.



Varity of colours, textures and finishes -Paving to complement both traditional and contemporary surroundings.



durable with little maintenance. There are so many variations of designs and patterns in laying paving, no job is the same

Paving bricks are long lasting and extremely



as another. If a paving block gets damaged in any way, it's easy to replace.



Quick installation with minimum manpower without using heavy equipment





#### **COOLING TILES**





#### Flower Type Paver Block:





Area Size : 1.85