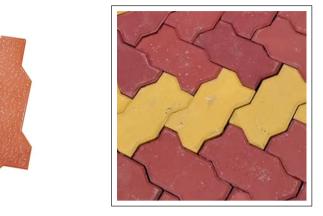

S-Type Paver Block:

# Area Size: 2.65

Available Sizes: 60mm, 80mm

Available Colors: Red, Yellow, Black, White Grey

ZIGZAG BLOCK

I-Type Paver Block :

Area Size: 3.25