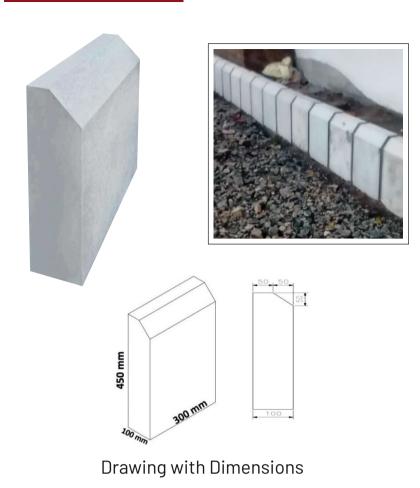

#### PAVER TILES

Available Sizes : 12"x12"



Vertex



Galaxy



Circle







Cyber

### KERB STONE



PVC RUBBER MOULD



#### OUR RECENT WORKS











## **K.M.CONCRETE WORK**

PAVER & SOLID BLOCKS

Manufactures of:

PAVER BLOCKS | SOLID BLOCKS | **PAVER TILES** PVC RUBBER MOULD AUTHORISED DEALER



12/2D, Sengulam East Street, Fourway Track Road, Thirumangalam, Madurai - 625706

90479 64597 | 90805 30590 | 98940 97779

#### **COMPANY PROFILE**

KM Concrete Works is a leading manufacturer and suppliers of Paver Blocks in Tirumangalam. KM Concrete works is live in trade since 2012 from Tirmangulam, Madurai. We manufacture Blocks in all type and in that Paver block more in requirement and so more in production from KM We do supply material alone to any part of tamilnadu. We got stocks of 2 lakh numbers in our unit always for ready supply and erection. We are supply Zigzag, I Shape and