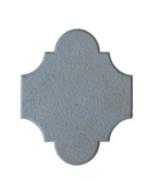

nches

300x200 200mm



PAVER BLOCK

S-Type Paver Block:



# Area Size: 2.65



Available Sizes: 60mm, 80mm

Available Colors: Red, Yellow, Black, White Grey

ZIGZAG BLOCK

I-Type Paver Block :





Area Size: 3.25



# **BENEFITS**



Paving your driveway or patio adds value to your property.



Varity of colours, textures and finishes -Paving to complement both traditional and contemporary surroundings.



durable with little maintenance. There are so many variations of designs and patterns in laying paving, no job is the same

Paving bricks are long lasting and extremely



as another. If a paving block gets damaged in any way, it's easy to replace.



Quick installation with minimum manpower without using heavy equipment





#### **COOLING TILES**





#### Flower Type Paver Block:





Area Size : 1.85